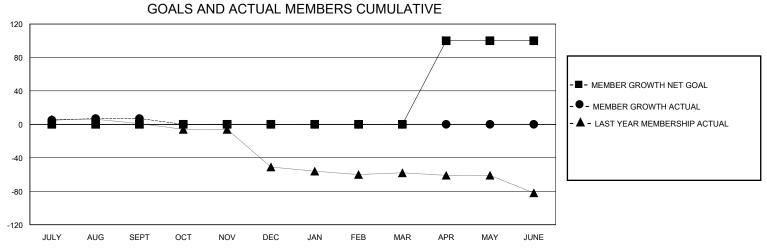

## District 29 C

Results as of: 9/30/2023

| GMT:                  |               | GMT CA    |               |                       |                       |                         |                                                    |  |
|-----------------------|---------------|-----------|---------------|-----------------------|-----------------------|-------------------------|----------------------------------------------------|--|
| Clubs                 |               |           |               | Members               |                       |                         |                                                    |  |
| RESULTS FOR 2023-2024 |               |           |               | RESULTS FOR 2023-2024 |                       |                         |                                                    |  |
| QUARTER               | NEW CLUB GOAL | NEW CLUBS | DROPPED CLUBS | QUARTER MEMBI         | ER GROWTH NET<br>GOAL | MEMBER GROWTH<br>ACTUAL | DROPPED<br>MEMBERS ACTUAL<br>(including transfers) |  |
| JULY/AUG/SEPT         | 0             | 0         | 0             | JULY/AUG/SEPT         | 0                     | 20                      | 13                                                 |  |
| OCT/NOV/DEC           | 0             | 0         | 0             | OCT/NOV/DEC           | 0                     | 0                       | 0                                                  |  |
| JAN/FEB/MAR           | 0             | 0         | 0             | JAN/FEB/MAR           | 0                     | 0                       | 0                                                  |  |
| APR/MAY/JUNE          | 1             | 0         | 0             | APR/MAY/JUNE          | 100                   | 0                       | 0                                                  |  |